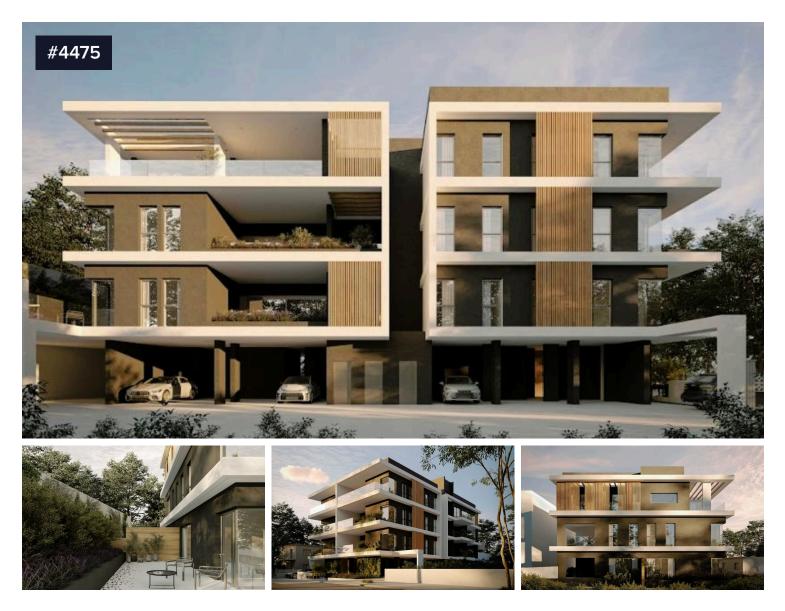

## 1 bedroom apartment in Agios Athanasios, €238,000 + MVA Limassol

Columbia, Agios Athanasios, Limassol 0

This is a residential development located in Ayios Athanasios, Limassol, close to two main road arteries which lead to the A1 highway and the town of Limassol while it offers easy access to the prestigious Foley's School and Grammar School.

The development consists of 11 apartments of 1-bedroom, 2-bedroom and 3-bedrooms across three levels and a

The Information on the website and in property posters is of a general nature, for informational purposes only, and is not to be relied upon or construed as real estate, legal, accounting or other professional advice or a substitute therefore.