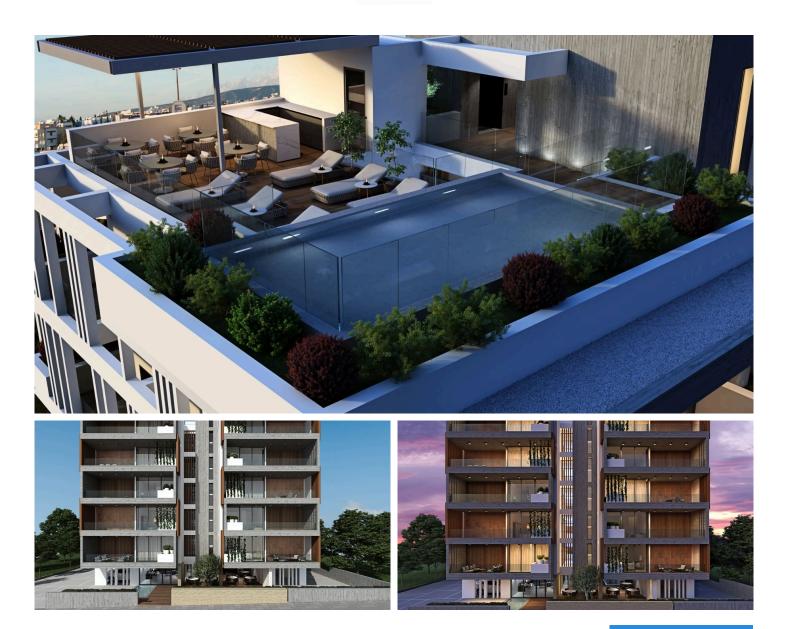

## €275,000 +VAT

This is a remarkable modern development that showcases a unique and sophisticated design. Nestled in the heart of Pafos City center, this contemporary tower boasts an exceptional location in a serene and picturesque residential area. The development comprises of a 5-storey building, featuring just four luxurious apartments on each floor. This thoughtful design ensures that every resident enjoys the utmost privacy, comfort, and exclusivity. The building's sleek and contemporary architecture is accentuated by a range of luxurious features and amenities that make living at project a truly exceptional experience. The apartments are designed to offer the highest level of comfort and sophistication, with spacious and bright interiors, high-end finishes, and state-of-the-art appliances. One of the most impressive features of the projrct is its stunning roof garden swimming pool and lounging area, exclusively reserved for residents. This incredible amenity offers a breathtaking panoramic view of the sea, creating an ideal spot for relaxation and entertainment. Whether you are looking for a permanent residence or a holiday home, theccomplex is the perfect choice for those who seek an unparalleled lifestyle in a sophisticated and stylish environment.