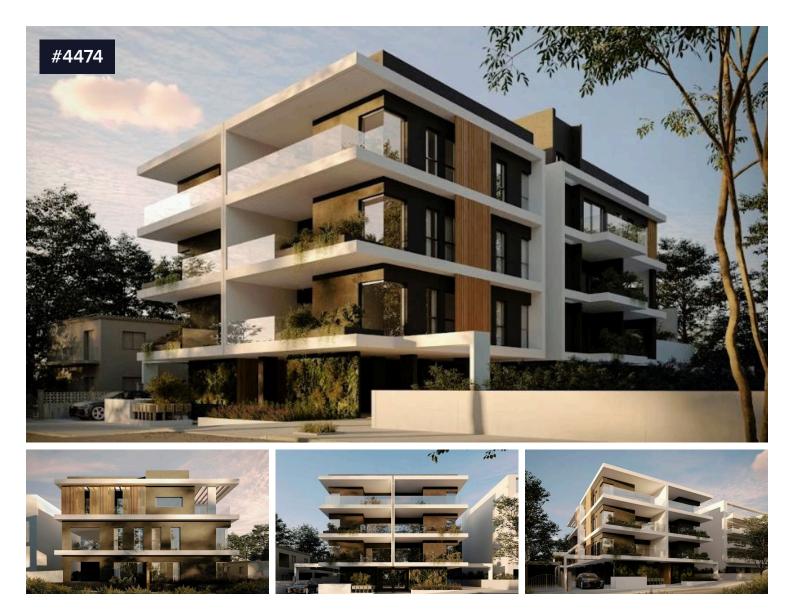

## 2 bedroom apartment in Agios Athanasios, €330,000 +vat Limassol

Columbia, Agios Athanasios, Limassol 9

This is a residential development located in Ayios Athanasios, Limassol, close to two main road arteries which lead to the A1 highway and the town of Limassol while it offers easy access to the prestigious Foley's School and Grammar School.

The development consists of 11 apartments of 1-bedroom, 2-bedroom and 3-bedrooms across three levels and a

The Information on the website and in property posters is of a general nature, for informational purposes only, and is not to be relied upon or construed as real estate, legal, accounting or other professional advice or a substitute therefore.